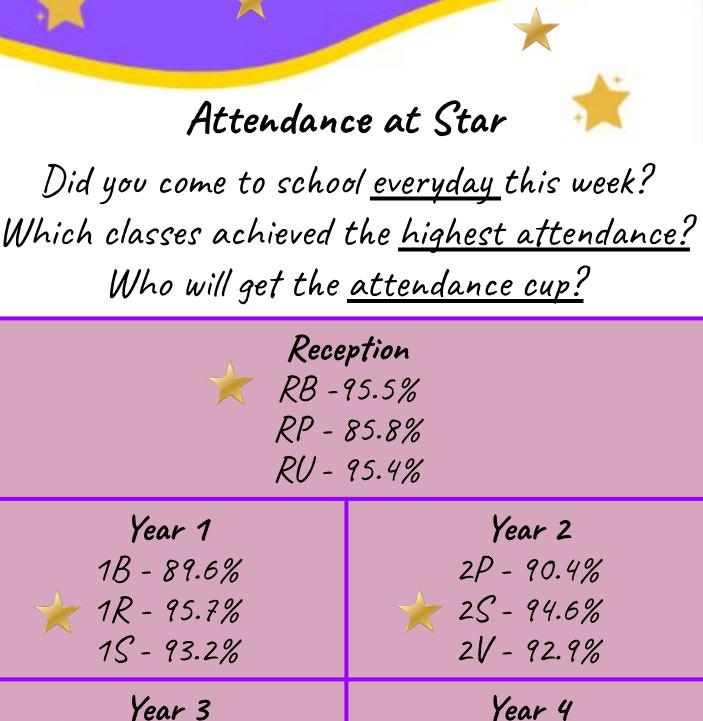

20/12/23 to 03/01/24 - School closed for the

04/01/24 - Start of the Spring Term

Winter Break

36 - 92.4% 4H - 93.8% 46 - 95.2% 36 - 91.5% 45 - 95% 3R - 90.7% Year 5 Year 6 5N - 96.3% 6H - 93.3% 6P - 90.4% 5R - 98% 5RK - 95.9% 6R - 97.8% Whole school attendance - 93.4% This Happy Leaf Happy leaves This half term we are celebrating pupils who have shown good Well Done! examples of RESPECT. The winners in this weeks assembly were..... Nursery Reception